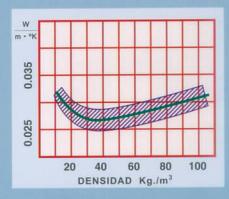

Coeficiente de conductividad calorifica del material expandido de Poliestireno a 10° C en función del peso volumétrico.

Los Cortes y Medidas especiales de placas o láminas se pueden hacer a solicitud del cliente dentro de los rangos que aquí mencionamos.